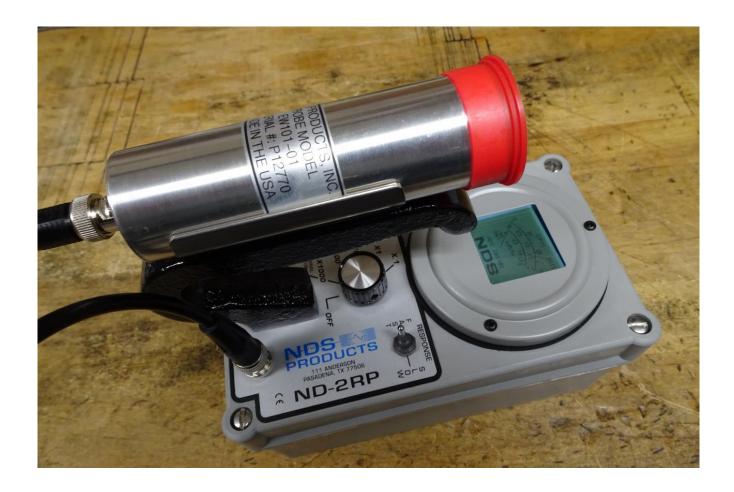

## ND-2RP

**Dual Detector, Five Range, Thin End Window Survey Meter** LCD Display in Both mR/hr and CPM

0-200, 0-20, 0-2, 0-0.2mR/hr With Thin End Window Probe, Alpha above 4 MeV, Beta above 70 KeV, Gamma and X-Ray above 6 KeV. Gamma Sensitivity: 1500 CPM/mR/hr for Cs-137 0-2000mR/hr With Internal Detector, Gamma and X-Ray Within 20% from 80-2000KeV Audio Click Style Speaker With On/Off Switch

**Fast/Slow Response Switch** 

4.4"W x 7.75"L x 8"H Includes Probe and Handle

4 pounds 4 ounces with batteries

Operating Temperature: -20 to 50 °C (-4 to 122 °F), Humidity: Non-Condensing 95%

Comes complete with probe, cable, batteries and calibration certificate