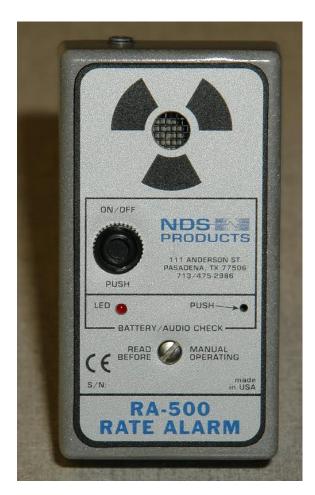

## <u>RA-500</u>

Rugged Die Cast Aluminum Belt Worn Rate Alarm Meets NRC Requirements For Personal Monitoring Alarms at 500 mR and Above System Test Includes Battery and Alarm Test Alarm Output is 100 Decibles at 6 Inches Recessed Controls Provide Against Accidental Turn-Off When in Use and Provides Damage Protection Operates on One 9 Volt Battery Halogen Quenched GM Tube: Gamma and X-Ray From 80-2000 KeV +/- 20% - Effective Length and diameter :0.625" x 0.194". Wall thickness: 90mg/cm squared 24 Turn Calibration Potentiometer Operating Temperature: -20 to 50 °C (-4 to 122 °F), Humidity: Non-Condensing 95% 2.5"W x 4.25"L x 1.25"D Excluding Belt Loop or Clip 8 Ounces Including Battery