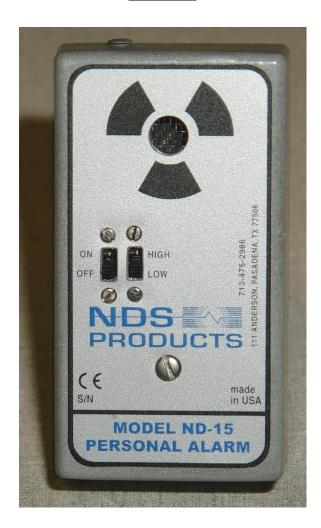

<u>ND- 15</u>

Rugged Die Cast Aluminum Belt Worn Personal Alarm, Dual Range for Continuous Warning

Emits a short constant "chirp" which intensifies as radiation levels increase Alarm output at six inches is 100 decibels

**Operates on one 9 volt battery** 

Dual range with High/Low settings: High range produces 60 "chirps" per minute in a 30 mR/hr field, Low range produces 60 "chirps" per minute in a 1 mR/hr field Halogen quenched GM tube, Gamma and X-Ray from 80 - 2000 KeV +/- 20% Operating Temperature: -20 to 50 °C (-4 to 122 °F), Humidity: Non-Condensing 95% 2.5" W x 4.25" L x 1.25" D excluding belt loop 8.5 oz