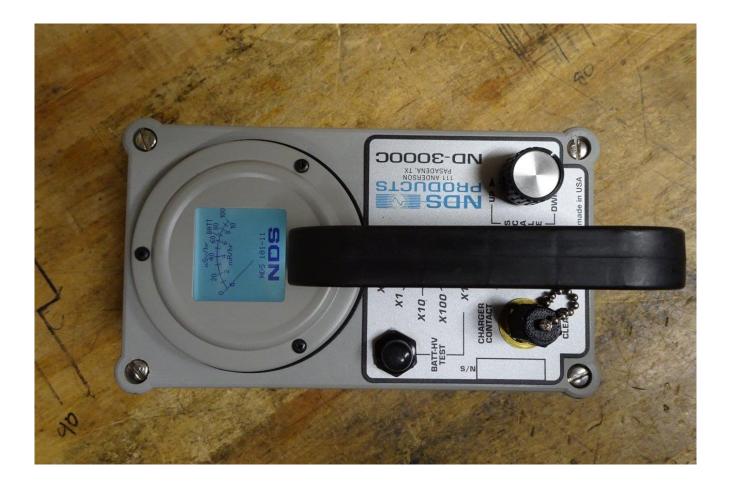

## ND- 3000C

Five Range 0-10 R/hr Dustproof Rugged Survey Meter with built-in dosimeter charger LCD Display available in mR/hr and uSv/hr Two Halogen Quenched Energy Compensated GM Tubes Ranges 0-10,000, 0-1000, 0-100, 0-10, 0-1 mR/hr and 0-100,000, 0-10,000, 0-1000, 0-100, 0-10 uSv/hr Operates on Two ''D'' Cell Batteries

Energy Response Within 20% From 80-2000 KeV Gamma and X-Ray

Saturation In Excess of 1000R/hr When Calibrated and Maintain Properly

4.4"W x 7.75"L X 6.25"H Including Handle

**3** Pounds, 15.5 Ounces With Batteries

Operating Temperature: -20 to 50 °C (-4 to 122 °F), Humidity: Non-Condensing 95% Bright 2.47 Volt Lamp in Dosimeter Charger Allows Enhanced Viewing of Dosimeter Scale CE

EQUIPAMENTOS PARA ENSAIOS E INSPEÇÃO