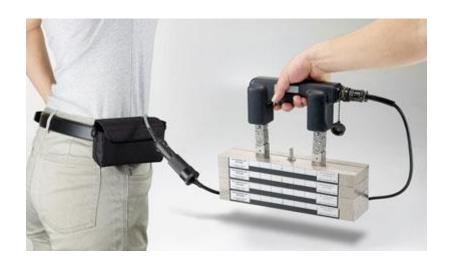

## **KY-2DCS Yoke with Small Power Supply**

#### **STANDARD PACKAGE:**

- KY-2DC Yoke with 3M DC Connector Power Cord
- KY-DCS 12V DC Power Supply with Nylon Bag and Strap
- AC/DC Power Adaptor (100-240V)
- AC Power Cord for Yoke

#### **KY-DCS SPECIFICATION**

Battery Capacity: Lithium-Ion batteries, 6400mA, DC 12V output

**Battery Pack Dimensions:** 99.5mm x79mm x36mm (LxWxH)

Nylon Bag Dimensions: 135mm x60mm x85mm (LxWxH)

Weight: 500g (Power Supply with Nylon Bag)