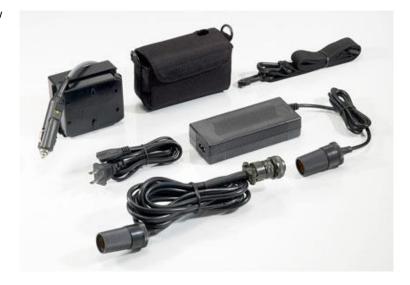

#### **STANDARD PACKAGE:**

- KY-2DC Yoke with 3M DC Connector Power Cord
- KY-DCS 12V DC Power Supply with Nylon Bag and Strap
- AC/DC Power Adaptor (100-240V)
- AC Power Cord for Yoke