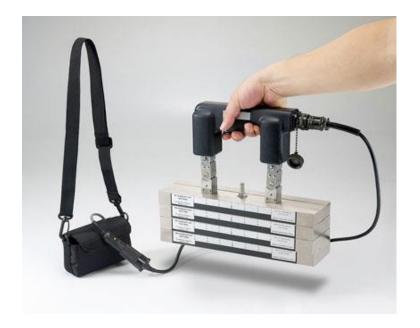

#### **KY-2DC SPECIFICATION:**

- Distance Between Center: 135 mm

- Universal 25-185 mm

- Lifting Power: 40 lb

- On/Off Control Switch

- Dimensions: 220x46x125 mm ((LxWxH) with handle)

- Weight: 2.3 Kg

- DC Voltage: 12V

#### **STANDARD PACKAGE:**

- KY-2DC Yoke with 3M DC Connector Power Cord
- KY-DCS 12V DC Power Supply with Nylon Bag and Strap
- AC/DC Power Adaptor (100-240V)
- AC Power Cord for Yoke