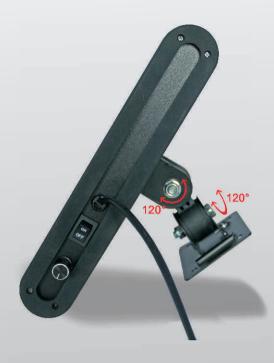

DL-1 equipped with a robust tilt holder. It can be mount on the wall or ceiling and on the desk. Further more, it can be rotate 120° vertically and horizontally, make your dark room bright and comfortable.