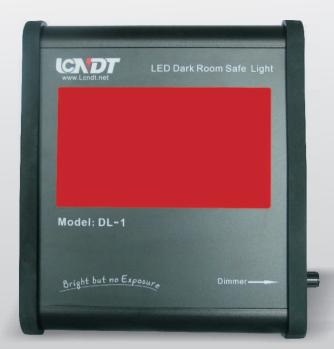

## **LED Dark Room Safe Light DL-1**

The red light of DL-1 is not produced by an optical filter but LEDs which will not effect to X-ray films. And you can adjust the light by the built-in dimmer. Thanks to LEDs applied, the nominal life of DL-1 will be 30,000 hours, absolutely cool if continuously used.

DL-1 equipped with a robust tilt holder. It can be mount on the wall or ceiling and on the desk. Further more, it can be rotate 120° vertically and horizontally, make your dark room bright and comfortable.