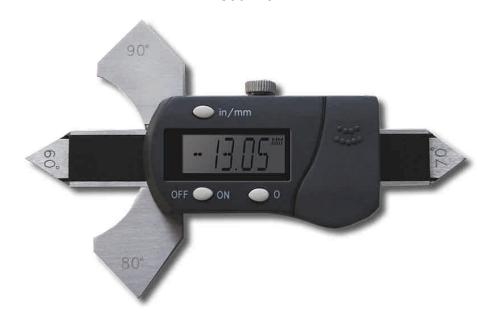

## Features:

Measures Butt Weld Reinforcement Measures Throat LCD Display IN / MM Switch
Slider Clamp Screw Output Connector Hold Switch ON / OFF Switch

| Model No. | Range (usage 1) | Range (usage 2) | Resolution     |
|-----------|-----------------|-----------------|----------------|
| 1110-301  | 10mm/0.4"       | 20mm/0.8"       | 0.01mm/0.0005" |